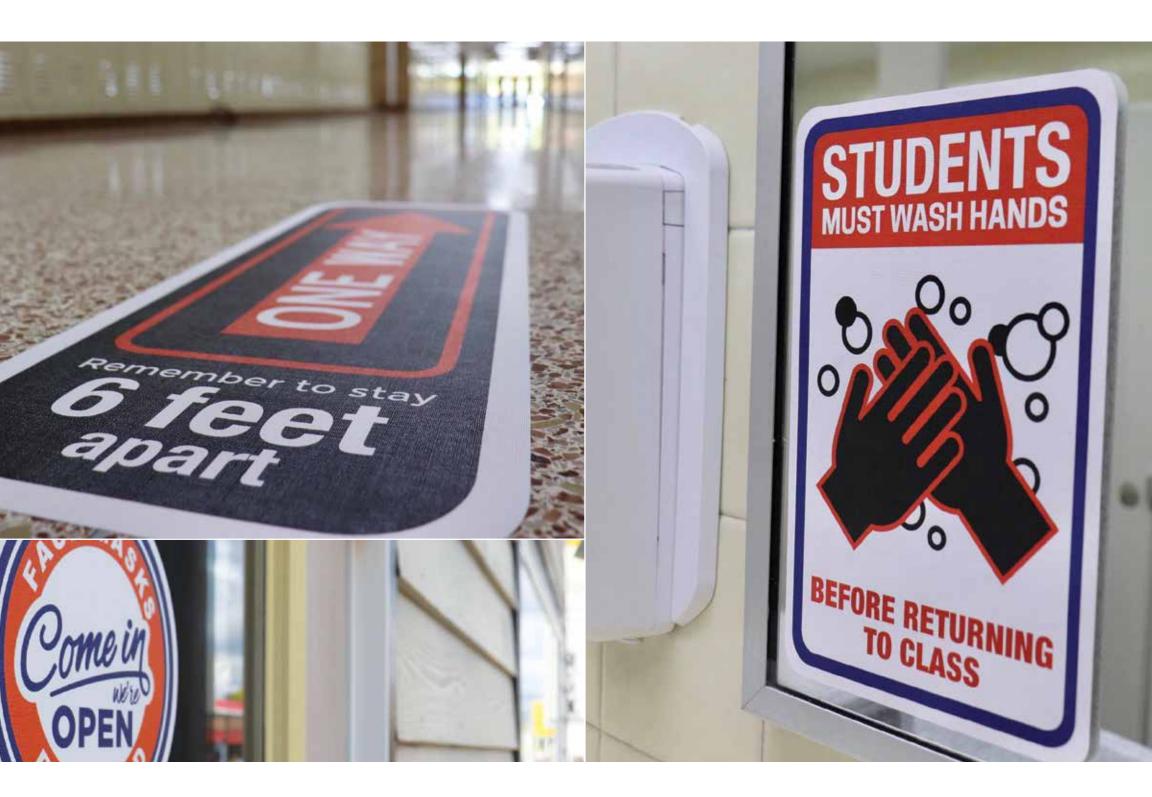

It Always PAYS to Run Nekoosa FIND NEKOOSA BUCKS\* IN THESE ROLLS:

Look for this sticker on specially marked rolls of Nekoosa print media.

TRIFECTA® Multipurpose Removable Pressure Sensitive Textured Vinyl