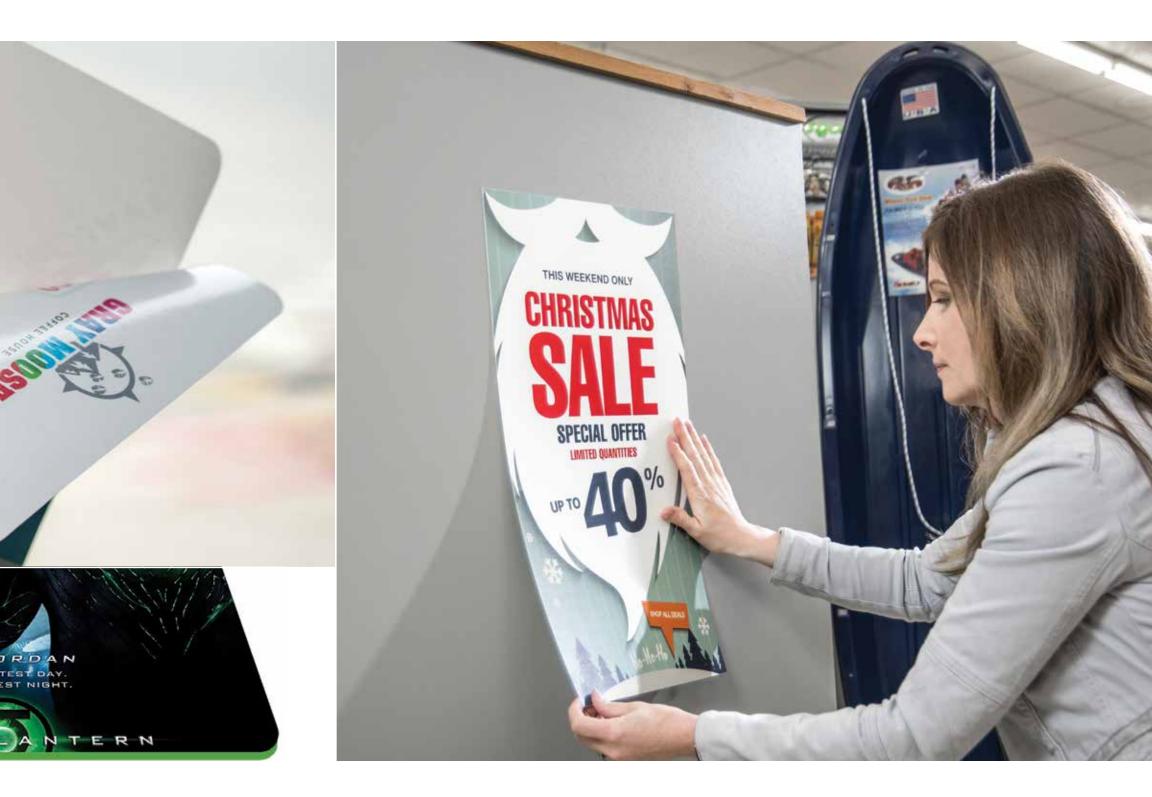

#### SIGN-AD® Removable Window Vinyl

| Description     | Adhesive                | Liner       | Thickness | Roll Size   | SKU #       |
|-----------------|-------------------------|-------------|-----------|-------------|-------------|
| White           | Low-Tack Removable      | 90# Layflat | 4 mil     | 54" x 50 yd | SPMSA5450   |
| White Opaque    | Moderate-Tack Removable | 90# Layflat | 6 mil     | 54" x 50 yd | SPMSABF5450 |
| Clear           | Low-Tack Removable      | 90# Layflat | 4 mil     | 54" x 50 yd | SPMCAD5450  |
| Optically Clear | Low-Tack Removable      | Film        | 4 mil     | 54" x 50 yd | SPMCADP5450 |