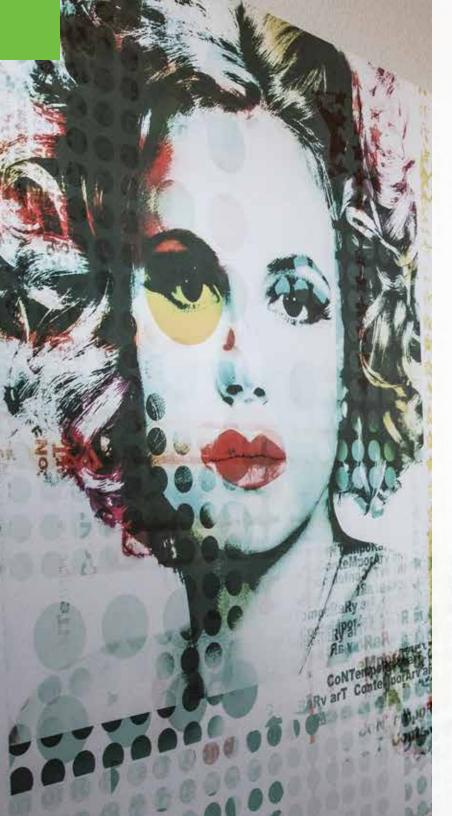

#### WALL GRAPHICS® Removable Wall Vinyl

|                              | -                     |             |           |             |            |
|------------------------------|-----------------------|-------------|-----------|-------------|------------|
| Description                  | Adhesive              | Liner       | Thickness | Roll Size   | SKU #      |
| Matte White                  | Microsphere Removable | 90# Layflat | 6 mil     | 54" x 50 yd | SPMWG65450 |
| Augusta Embossed Matte White | Microsphere Removable | 90# Layflat | 6 mil     | 54" x 50 yd | SPMAUG5450 |