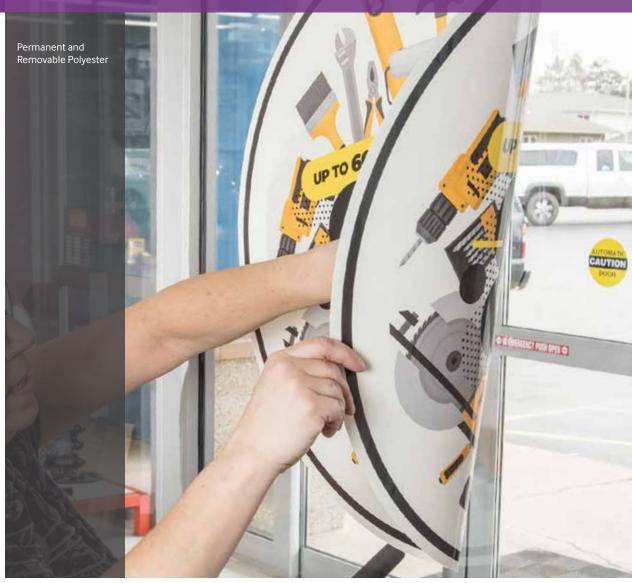

It Always PAYS to Run Nekoosa FIND NEKOOSA BUCKS\* IN THESE ROLLS:

Look for this sticker on specially marked rolls of Nekoosa print media.

TRIFECTA® Multipurpose Removable Pressure Sensitive Textured Vinyl