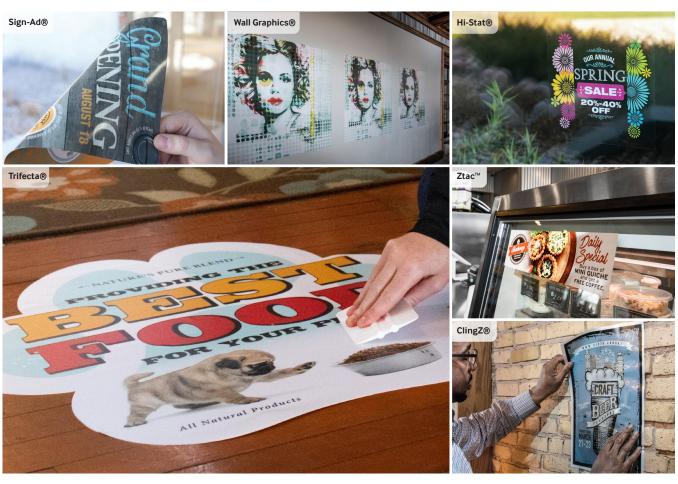

# Effortless Signage

Nekoosa's Effortless Signage product portfolio includes a variety of printable substrates that make it easy for individuals of all skill levels to apply, reposition and remove graphics, without leaving a trace of residue behind.

**Trifecta®** One product, endless applications. Create floor, wall and window graphics with one universal media ... Trifecta. This multipurpose pressure sensitive vinyl features a UL 410 slip resistant certification.

**Hi-Stat®** Hi-Stat cling vinyl is a very soft, flexible vinyl which adheres to most clean, high polished surfaces without adhesive. Also available in Opti-Cling, for optically clear applications.

**Sign-Ad**® A flexible calendered vinyl coated with a low or moderate-tack adhesive for easy-to-apply, removable window graphics.

Wall Graphics® Nekoosa's Wall Graphics product portfolio is a comprehensive offering of repositionable, removable vinyl films for a wide range of indoor and outdoor wall applications. Now available with two adhesive options; Microsphere Removable (<1 year clean removability) or High-Peel removable (<6 months clean removability).

 ${f Cling Z^{@}}$  Cling Z is an adhesive free, electrically charged graphic film that adheres to any clean, dry interior surface.

**Ztac™** Ztac is an ultra low-tack and repositionable polyester film designed for easy application and removal on very smooth indoor surfaces.