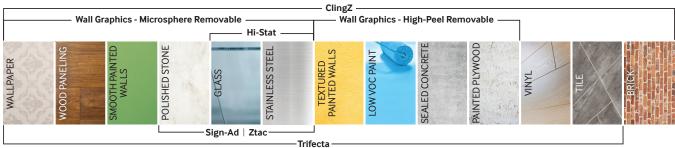

Contact <a href="mailto:samples@nekoosa.com">samples@nekoosa.com</a> for free sample sheets or rolls | OFFERING CUSTOM SIZES, ROLLS AND SHEETS

|                        |   |                                                            |          | . /     | 10000 100 100 100 100 100 100 100 100 1 | 10000000000000000000000000000000000000 | 9/9/0/                   |  |
|------------------------|---|------------------------------------------------------------|----------|---------|-----------------------------------------|----------------------------------------|--------------------------|--|
|                        |   | # CC 14 14 15 14 14 15 15 15 15 15 15 15 15 15 15 15 15 15 | Sign (%) | Wall C. | 10000 M                                 | Cline: 66/18                           | (*)<br>(*)<br>(*)<br>(*) |  |
| WALL PAPER             | • |                                                            |          | •       |                                         | •                                      |                          |  |
| WOOD PANELING          | • |                                                            |          | •       |                                         | •                                      |                          |  |
| SMOOTH PAINTED WALLS   | • |                                                            |          | •       |                                         | •                                      |                          |  |
| POLISHED STONE         | • |                                                            | •        | •       |                                         | •                                      | •                        |  |
| GLASS                  | • | •                                                          | •        |         |                                         | •                                      | •                        |  |
| STAINLESS STEEL        | • | •                                                          | •        |         |                                         | •                                      | •                        |  |
| TEXTURED PAINTED WALLS | • |                                                            |          |         | •                                       | •                                      |                          |  |
| LOW VOC PAINT          | • |                                                            |          |         | •                                       | •                                      |                          |  |
| SEALED CONCRETE        | • |                                                            |          |         | •                                       | •                                      |                          |  |
| PAINTED PLYWOOD        | • |                                                            |          |         | •                                       | •                                      |                          |  |
| VINYL                  | • |                                                            |          |         |                                         | •                                      |                          |  |
| TILE                   | • |                                                            |          |         |                                         | •                                      |                          |  |
| BRICK                  |   |                                                            |          |         |                                         | •                                      |                          |  |