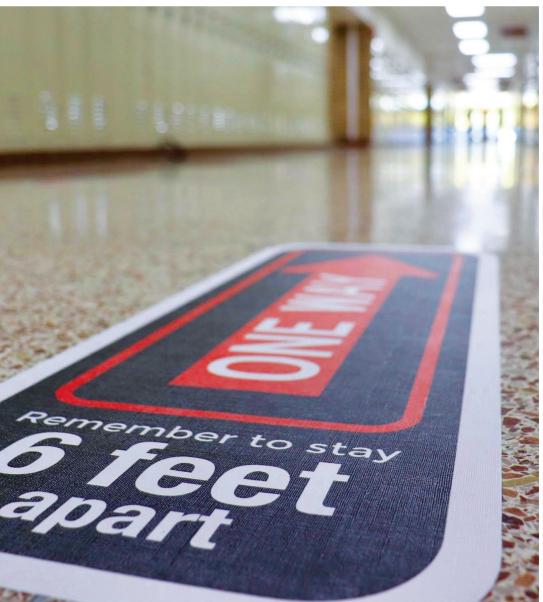

#### Trifecta®

One-Step Floor Graphics | Social Distancing Floor Graphics | Floor Advertisment

- · One-Step Textured Floor Graphic Vinyl Film
- · Suitable for indoor short term floor graphics < 6 months
- · 6 mil semi-rigid matte white textured facestock
- · Universal removable adhesive that will cleanly remove <6 months
- $\cdot$  90# layflat liner for ease of printing and installation
- Multiuse pressure sensitive vinyl for one-step floor, wall and window graphics

### **NEW** PRODUCT

Create UL Slip Resistant floor Graphics in one easy step with Trifecta<sup>®</sup>.

No overlaminate required. Easy to install and remove.

800.826.4886 | sales@nekoosa.com