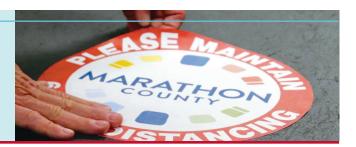

#### Trifecta®

One-Step Floor Graphics | Social Distancing Floor Graphics | Floor Advertisment

- · One-Step Textured Floor Graphic Vinyl Film
- · Suitable for indoor short term floor graphics < 6 months
- · 6 mil semi-rigid matte white textured facestock
- · Universal removable adhesive that will cleanly remove <6 months
- $\cdot$  90# layflat liner for ease of printing and installation
- Multiuse pressure sensitive vinyl for one-step floor, wall and window graphics

### **NEW** PRODUCT

Create UL Slip Resistant floor Graphics in one easy step with Trifecta<sup>®</sup>.

No overlaminate required. Easy to install and remove.

800.826.4886 | sales@nekoosa.com