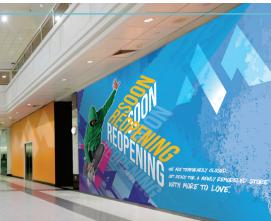

## **NEW PRODUCTS**

High-peel removable options for painted plywood, concrete and textured walls are now available in Nekoosa's Wall Graphics® portfolio.

- · 6 mil semi-rigid matte white facestock (<3 years of outdoor use)
- · 90# layflat or 90# air-egress layflat polycoated paper liner
- · Suitable for indoor and outdoor applications (<6 Months clean removability)

**Featured Application:** Painted plywood renovation barricades in shopping centers, malls, airports, hotels hospitals and restaurants.