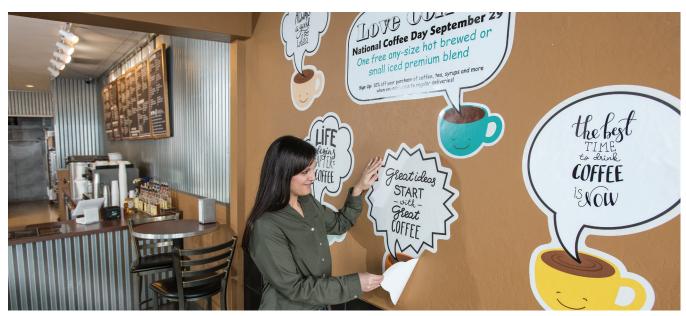

#### Wall Advertising | Wall Decals | Wall Décor | Wayward Signage

- · Premium wall vinyl with microsphere removable adhesive
- Available in 4, 6, and 8 mil matte white, matte clear, gloss white and Augusta embossed matte white finish
- · Easy to apply and remove from; paneling, paint, wall paper and glass