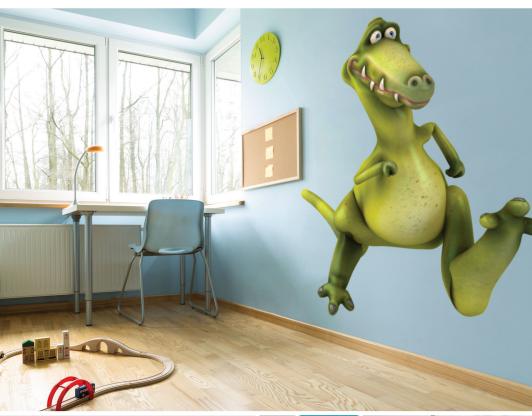

#### Wall Graphics®

#### Wall Advertising | Wall Decals | Wall Décor | Wayward Signage

- · Premium wall vinyl with microsphere removable adhesive
- Available in 4, 6, and 8 mil matte white, matte clear, gloss white and Augusta embossed matte white finish
- · Easy to apply and remove from; paneling, paint, wall paper and glass