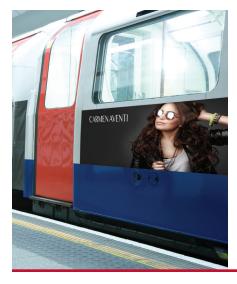

# Trans-Ad® is a matte white opaque premium vinyl for high-quality transportation signage and exterior graphics/decals.

Designed for temporary fleet graphic applications on smooth, flat surfaces such as bus signs, automobiles, rail platform posters, and transportation signs. With a bright white point and excellent opacity, Trans-Ad covers previous graphics with ease — up to three layers can be applied! Trans-Ad is OUTFRONT Media approved for transit applications.

#### **Applications**

Bus Kings, Queens & Tails

Auto & Transportation Signage

Fleet Graphics Without Rivets or Corrugated Surfaces

Decals

Simple Curves