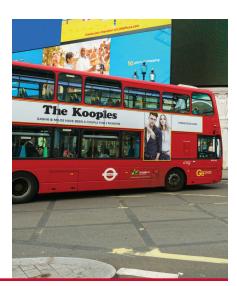

# Trans-Ad® is a matte white opaque premium vinyl for high-quality transportation signage and exterior graphics/decals.

Designed for temporary fleet graphic applications on smooth, flat surfaces such as bus signs, automobiles, rail platform posters, and transportation signs. With a bright white point and excellent opacity, Trans-Ad covers previous graphics with ease — up to three layers can be applied! Trans-Ad is OUTFRONT Media approved for transit applications.

#### **Applications**

Bus Kings, Queens & Tails

Auto & Transportation Signage

Fleet Graphics Without Rivets or Corrugated Surfaces

Decals

Simple Curves